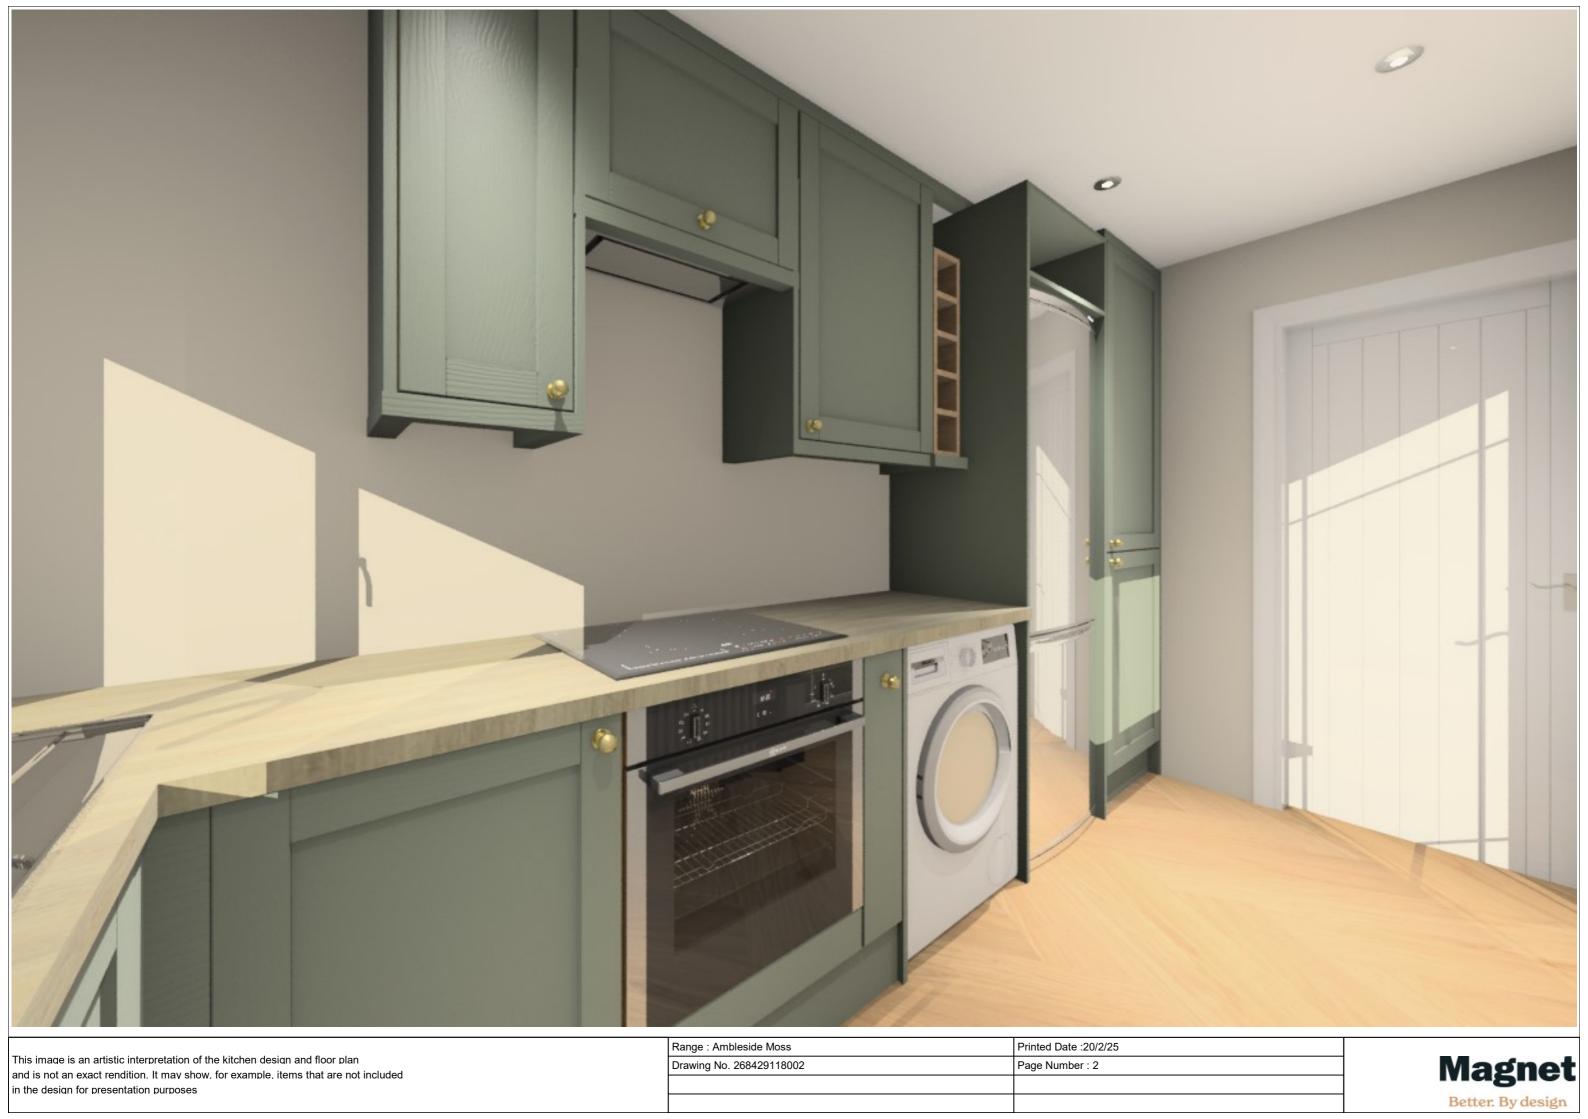

| Range : Ambleside Moss   | Printed Date :20/2/25 |
|--------------------------|-----------------------|
| Drawing No. 268429118002 | Page Number : 2       |
|                          |                       |