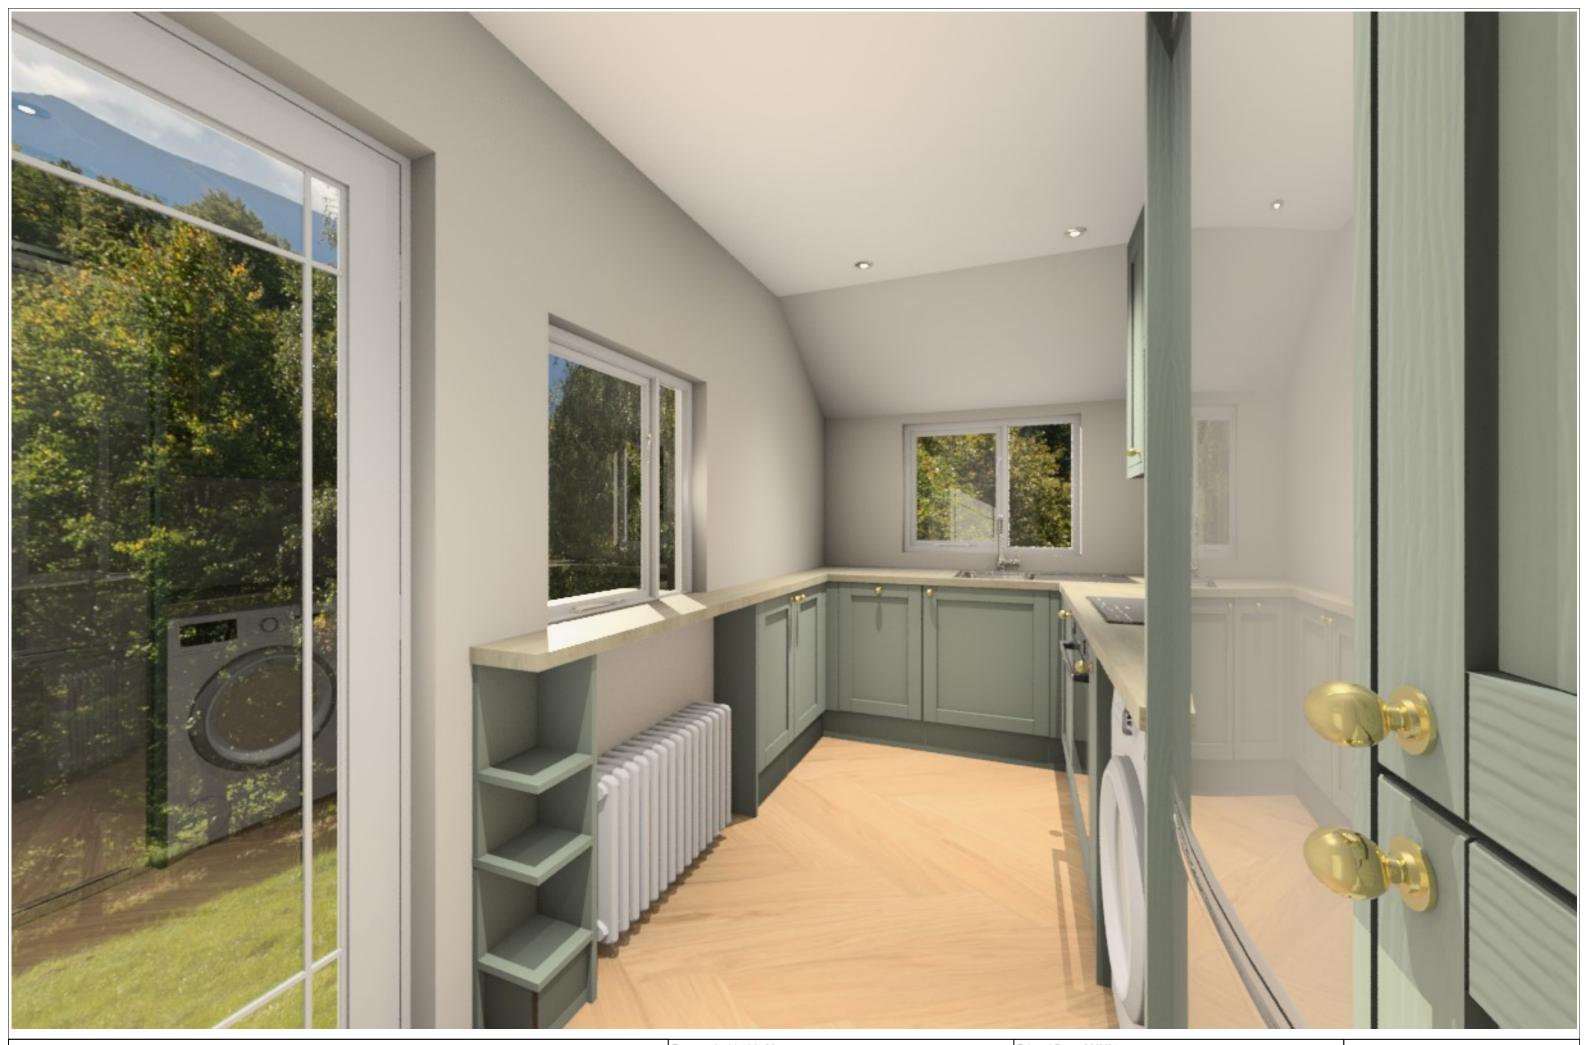

|  |                                                                                                                                                                          | Range : Ambleside Moss   | Printed Date :20/2/25 |
|--|--------------------------------------------------------------------------------------------------------------------------------------------------------------------------|--------------------------|-----------------------|
|  | This image is an artistic interpretation of the kitchen design and floor plan D   and is not an exact rendition. It may show, for example, items that are not included D | Drawing No. 268429118002 | Page Number : 3       |
|  |                                                                                                                                                                          |                          |                       |
|  | in the design for presentation purposes                                                                                                                                  |                          |                       |
|  |                                                                                                                                                                          |                          |                       |