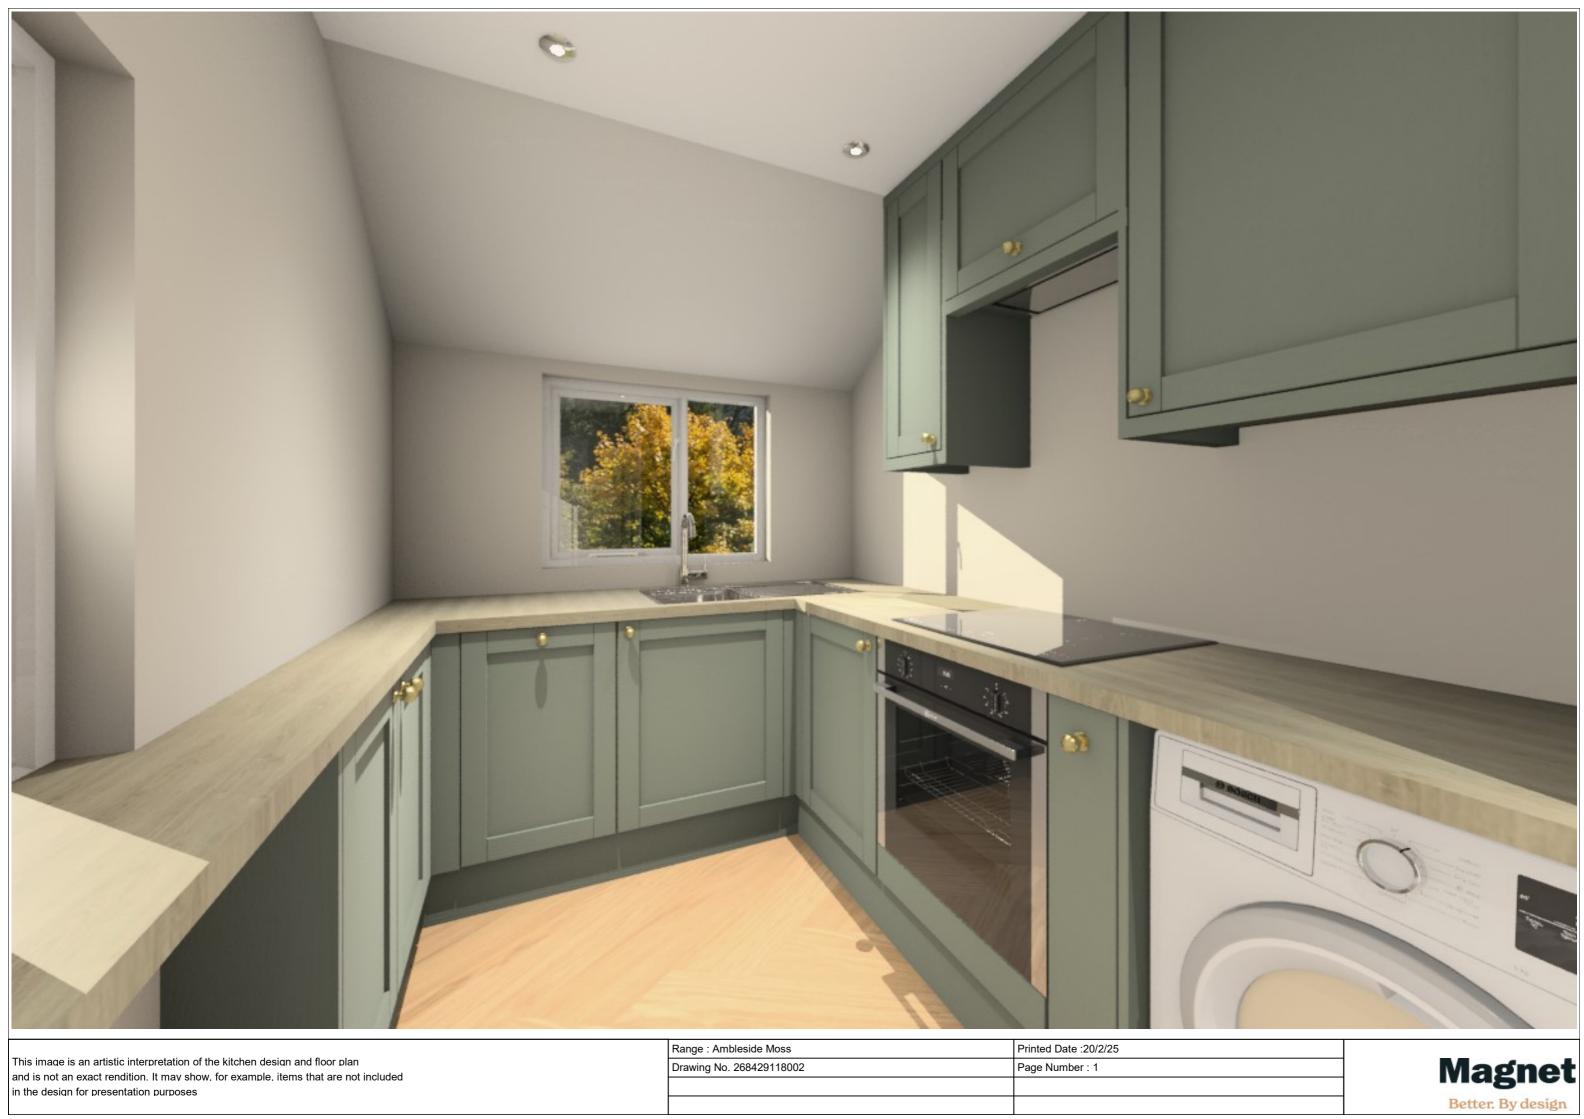

|  | This image is an artistic interpretation of the kitchen design and floor plan | Range : Ambleside Moss   | Printed Date :20/2/25 |
|--|-------------------------------------------------------------------------------|--------------------------|-----------------------|
|  |                                                                               | Drawing No. 268429118002 | Page Number : 1       |
|  |                                                                               |                          |                       |
|  | in the design for presentation purposes                                       |                          |                       |
|  |                                                                               |                          |                       |

| This image is an artistic interpretation of the kitchen design and floor plan        |
|--------------------------------------------------------------------------------------|
| and is not an exact rendition. It may show, for example, items that are not included |
| in the design for presentation purposes                                              |